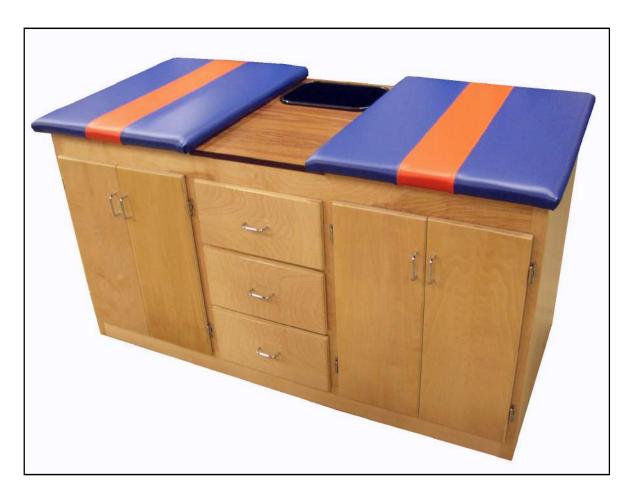

## Hope College Flying Dutchmen Holland, Michigan

Athletic Trainer: Kirk Brummels, ATC

Model 26 Dual Taping Station, 36"H Natural Wood Finish

Optional Two Color Sewn Stripe Upholstered Tops (Royal Blue - Mandarin Orange)