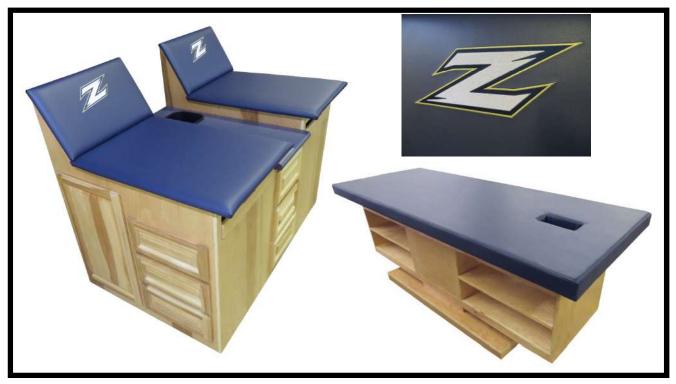

University Of Akron Akron, OH

Bill Droddy MS ATC CSCS Director of Sports Medicine

Modular Professional Taping Station with Side Storage, Front Pullout Tray, and Backrests with Team Logo Pro Supply Cabinet w/ Three Drawers Wilsonart Legacy Blue Laminate Supply Top Model 4070 Hi-Lo Treatment Table with Face Slot Option All with Imperial Blue Upholstery, Natural Wood Finish