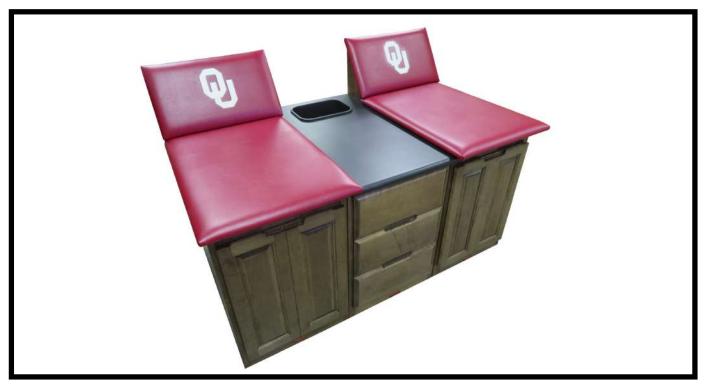

## Athletic Trainer: Russ Hoff MS ATC

Laminated Black front seats,
Embroidered & Upholstered Backrests,
Mahogany Wood Finish,
special "no hardware" Classic Fronts