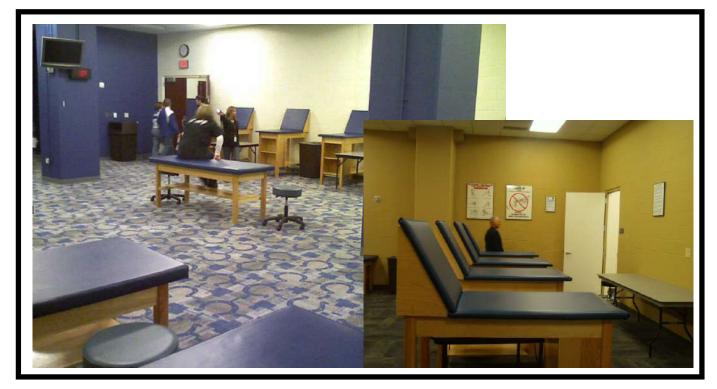

Creighton University Ryan Athletic Center Omaha, NE

Kiewit Building Group Ellie Hess Ron Rawlings Project Engineers

Custom Backrest and Seat Pads
Taping Backrests with Embroidered Logo
Velcro Attached Mounting