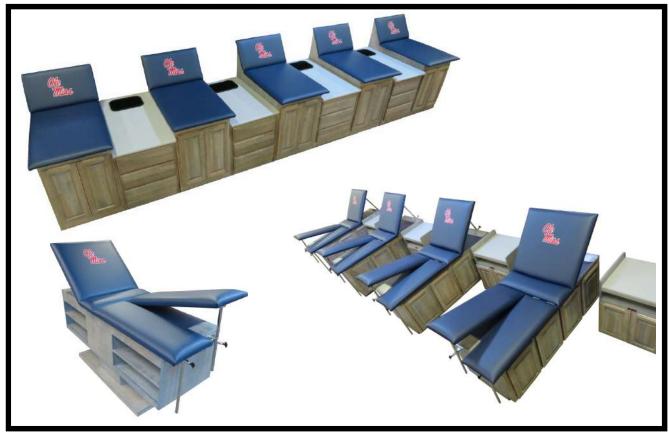

(2) Model 4311 Cabinet Treatment Tables with removable Backrest Logo Slipcovers All with Black Upholstery, American Beauty Slipcovers, and Natural Wood Finish

University Of Mississippi University, MS

Pat Jernigan MS ATC Assistant AD for Sports Medicine - Football

Modular Professional Taping Cabinets
with Backrest Logo
Pro Supply Cabinets w/ Three Drawers
w/ Dove Laminate Wastebin Tops
(9) Pro Modality Carts (Champlon Version) w/ DoveLam Tops
(8) Model 4311 Professional Cabinet Treatment Tables
(1) Model 4090 Hi-Lo Open Cabinet Table w/ 4311 Top
all w/ Backrest Logo
(2) Model 4520 4x7 Bariatric Mat Table
All w/ Pressed Imperial Blue Upholstery,
and Custom Serious Gray Wood Finish
(10) Model 748 Mobile Stool w/ Imperial Blue Upholstery