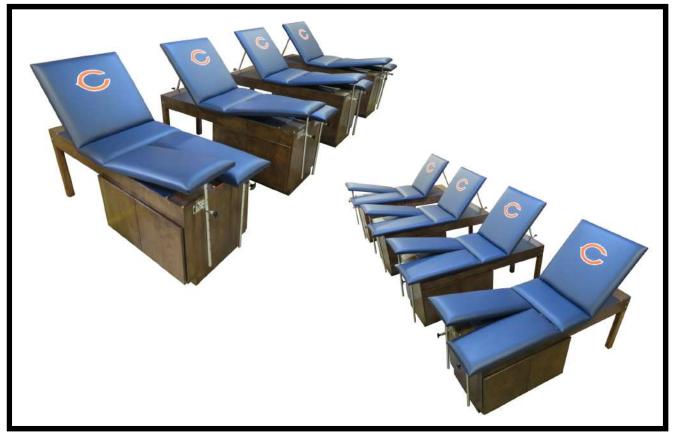

University Of Mississippi University, MS

Heather Landry Shirley PhD ATC Assistant AD for Sports Medicine - Volleyball

> Model 954 Wedge Pillow w/ Ole Miss Logo (14) each in Dove Upholstery

Chicago Bears Halas Hall Training Facility

> Andre Tucker MS ATC Head Athletic Trainer

Model 4311 Customized Treatment Tables
w/ Backrest Logo
w/ Pressed Imperial Blue Upholstery,
and Custom Walnut Heights Wood Finish
(12) each Provided under tight 30 day deadline