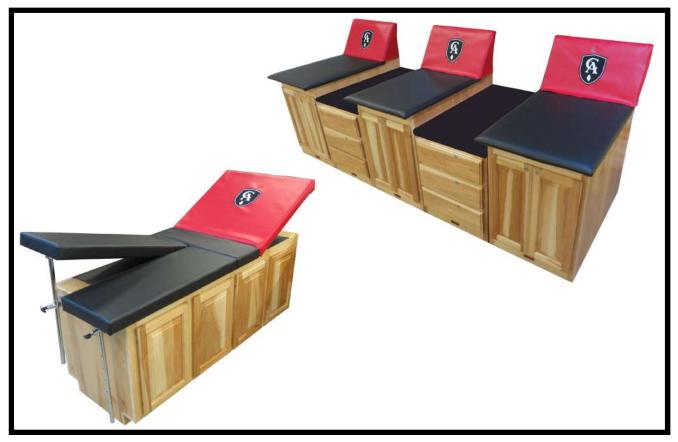

Colorado Academy Denver, CO

Richard "Griz" Griswold ATC Head Athletic Trainer

Modular Professional Taping Cabinets with removable Backrest Logo Slipcovers Pro Supply Cabinets w/ Three Drawers with Black Laminate Wastebin Tops

(2) Model 4311 Cabinet Treatment Tables with removable Backrest Logo Slipcovers All with Black Upholstery, American Beauty Slipcovers, and Natural Wood Finish

University Of Mississippi University, MS

Pat Jernigan MS ATC Assistant AD for Sports Medicine - Football