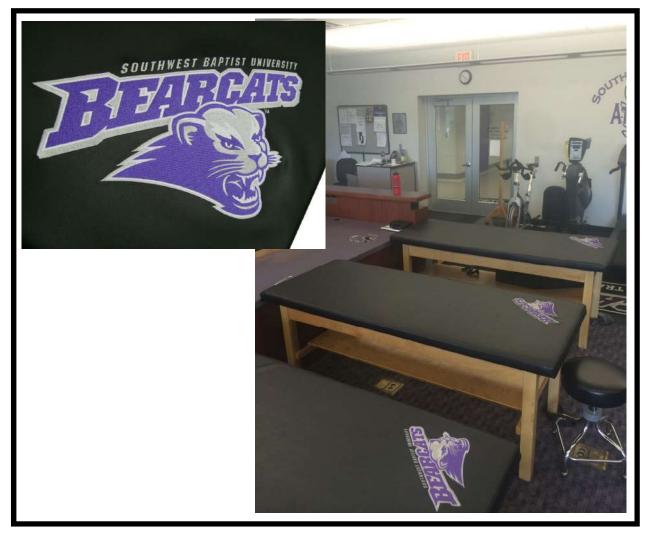

US432 Imperial Blue Upholstery Natural Finish

with Optional Embroidered Logo

Southwest Baptist University Bolivar , MO

Kristen Davern ATC Athletic Training Education Program

Model 432 Treatment Table Covers