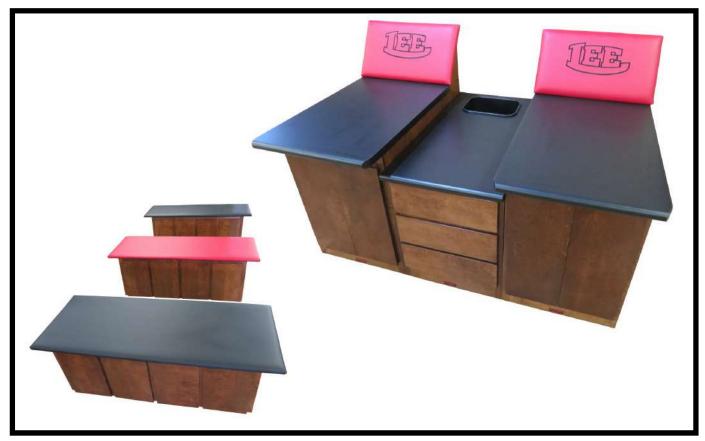

Model 441 Treatment Tables w/ Model 33 Double Drawers Black Upholstery w/ Team Logo & Natural Wood Finish

Lee County High School Leesburg, GA

Athletic Trainer: Brian Davis ATC, Accelerated PT

Classic Modular 2 Seat Taping Station with Padded Backrest Logo and Laminated Front Seat Model 4301 Classroom Tables with Black & Red Upholstery All with Custom Mahogany Wood Finish and Hidden Fingerpull Edges