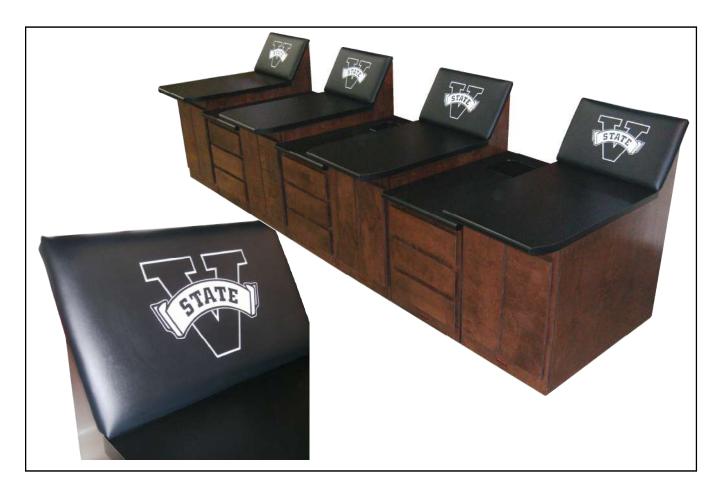

## Valdosta State University Blazers

Valdosta, Georgia

## Athletic Trainer: Russ Hoff MS ATC

Laminated Black front seats,
Embroidered & Upholstered Backrests,
Mahogany Wood Finish,
special "no hardware" Classic Fronts