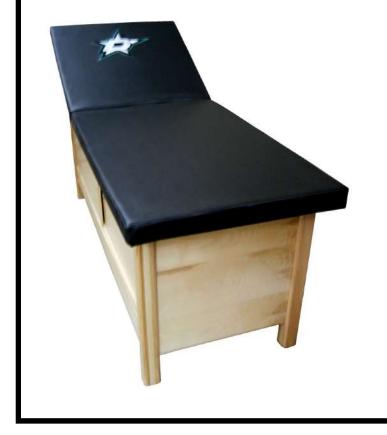

Dallas Stars Hockey Club Dallas, TX

Craig Lowry MEd ATC Associate Athletic Trainer

Model 447 Cabinet Treatment Table with Gas Spring Adjustable Backrest

> US393 Black Upholstery Natural Finish

with Optional Embroidered Logo