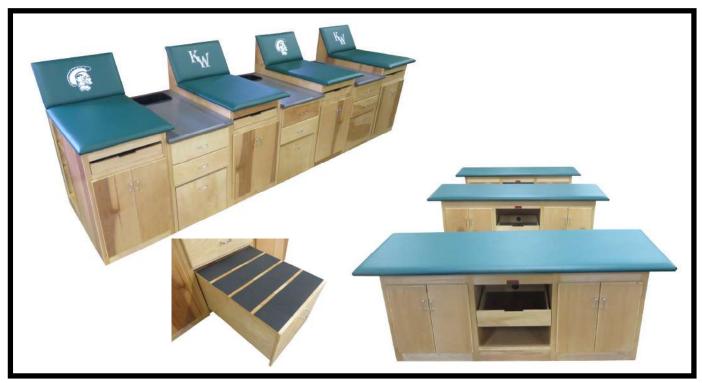

Kelly Walsh High School Casper , WY

RB+B Architects, Sampson Construction

Modular Classic Taping Station
with Backrests & Team Logo
Optional Pull-Out Taping Tray
Optional Open Side Storage
Supply Cabs With Custom Pull Out Taping Stands
Wilsonart Steel Mesh Laminate Supply Tops
Custom Treatment Tables
with Four Doors & Modality Trays
Natural Wood Finish
Forest Green Upholstery