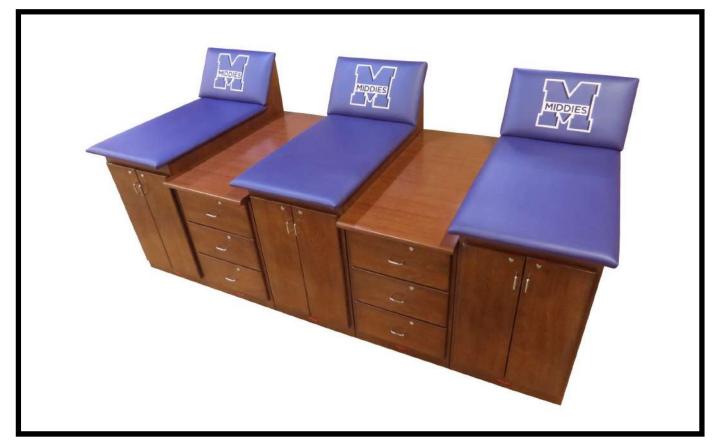

py

Modular Classic Taping Station with Backrests & Team Logo Optional Front Cubby Storage Classic Supply Cabinets w/ Three Drawers Black Laminate Supply Tops Black Upholstery & Natural Wood Finish

Model 441 Treatment Tables w/ Model 33 Double Drawers Black Upholstery w/ Team Logo & Natural Wood Finish



Lee County High School Leesburg, GA

Athletic Trainer: Brian Davis ATC, Accelerated PT

Classic Modular 2 Seat Taping Station with Padded Backrest Logo and Laminated Front Seat Model 4301 Classroom Tables with Black & Red Upholstery All with Custom Mahogany Wood Finish and Hidden Fingerpull Edges



John Brown University Siloam Springs, AR

> Athletic Trainer: Holly Bingham ATC

Classic Modular 3 Seat Taping Station No Backrests, Wastebin Top Delete Black Upholstery Natural Wood Finish



Middletown High School Middletown, OH

Athletic Trainer: Ashley Moman ATC/Premier Health





Supply Top Wastebin Delete
Door & Drawer Lock Option
Purple Upholstery
Shaker Cherry Laminate Tops
Shaker Cherry Wood Finish



Airport High School West Columbia, SC

Athletic Trainer: George Harkness ATC





Cerritos High School Cerritos, CA

Athletic Director: Todd Denhart

Professional Modular 3 Seat Taping Station with Backrest Logo Model 487 Classroom Tables All with Black Upholstery and Custom Rustic Gray Wood Finish



Jeff Davis High School Hazlehurst, GA

> Roger Metts Athletic Director

Modular Classic Taping Station with Backrests & Team Logo Optional Front Cubby Storage Classic Supply Cabinet w/ Three Drawers Pewter Brush Laminate Supply Top Imperial Blue Upholstery, Natural Finish