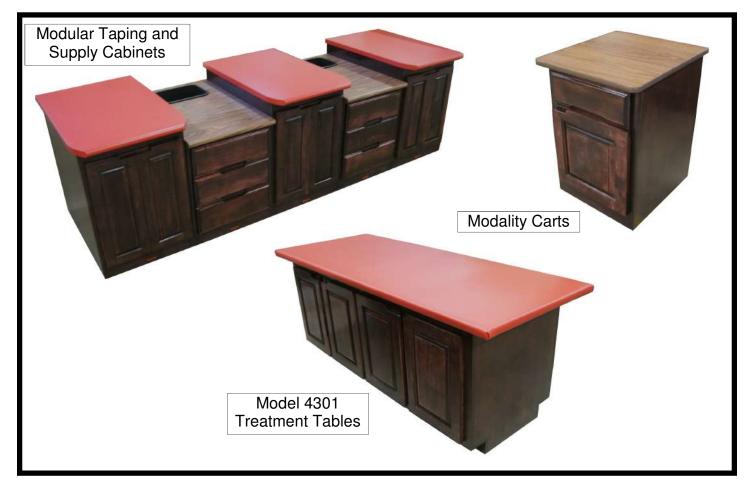

Custom PRO Cabinet Tables Custom 3 Drawer Supply Cabinets Champlon Reproductions & Replacements

US383 Expressso Upholstery Natural Wood Finish

St. Louis Rams Earth City, MO

James Lomax ATC Normatec Recovery Room

Model 432 Custom Treatment Tables Champlon Reproductions

Classic Modality Cabinet Carts Custom Cinnamon Wood Finish

US432 Imperial Blue Upholstery Custom Cinnamon Wood Finish

Baltimore Ravens, Owings Mills Training Facility, MD Bill Tessendorf ATC, VP Of Medical Services