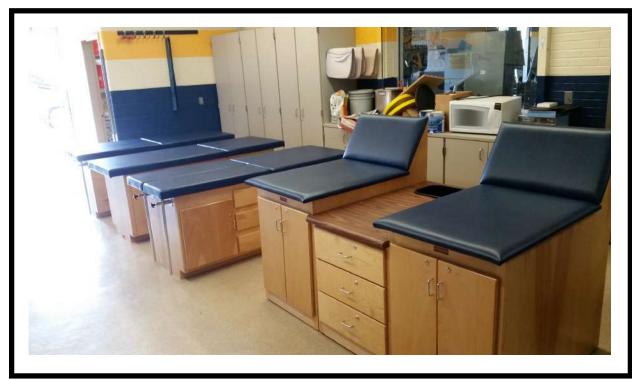

With US-393 Black Base Upholstery



DePauw University
The Raymond "Gaumey" Neal Fieldhouse
Greencastle, IN

Director Of Sports Medicine
Rex Call MS ATC

Model 26 Dual Taping Station Sherwin-Williams Fruitwood Wood Finish US393 Black Upholstery

## DEPAUW ATHLETICS



Metropolitan State University of Denver Regency Athletic Center Denver, CO

> Head Athletic Trainer Stephanie Begley ATC

Classic Modular Taping Station
Taping Cabinets w/ Backrests 42"H
Supply Cabinet w/ 3 Drawers & Wastebin Top 36"H
Natural Wood Finish
US393 Black Upholstery





Fairleigh Dickinson University
Florham Campus
Madison, NJ

Head Athletic Trainer Tom Wilkinson Sr. ATC

Custom Cabinet Treatment Tables
Merged Models 430-49-484-485 Features
30"H x 78"L x 30"W
Natural Wood Finish
US432 Imperial Blue Upholstery







Olmsted Falls High School Olmsted Falls, OH

Athletic Trainer
Max Benton ATC

Olmsted Fall Athletic Boosters
James Polcar

Custom 4301, 4305 Cabinet Treatment Tables Modular Classic Taping & Supply Cabinets Model 7724 Whirlpool Table

All in Natural Wood Finish With EX-270 Navy Blue Upholstery





Texas Tech University
United Supermarkets Arena
Lubbock, TX

Teinert Construction Hayden Haskell, Project Engineer Daniel Horton, Project Manager Parkhill Smith & Cooper, Architects

Modular Professional Taping and Supply Cabinets
Taping Backrests with Embroidered Logo
Custom Treatment Tables and Modality Carts

With US-393 Black Upholstery Natural Wood Finish, Medium Rubbed Matte Clear by Sherwin Williams





Brown University Margolies Center Training Room Providence, RI

> Athletic Traine