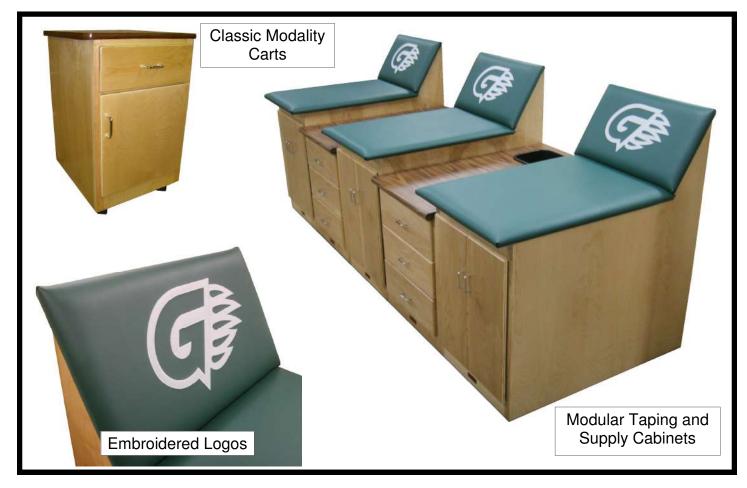

Embroidered Logo Upholstery Wall Pads

Fordham University, Bronx, NYC Vincent Porricelli, Head Athletic Trainer

Classic Style Modular US364 Burgundy Upholstery, Natural Wood Finish

**Custom Model 4301 Treatment Tables Special "3 + 3" Doors & Drawers** 