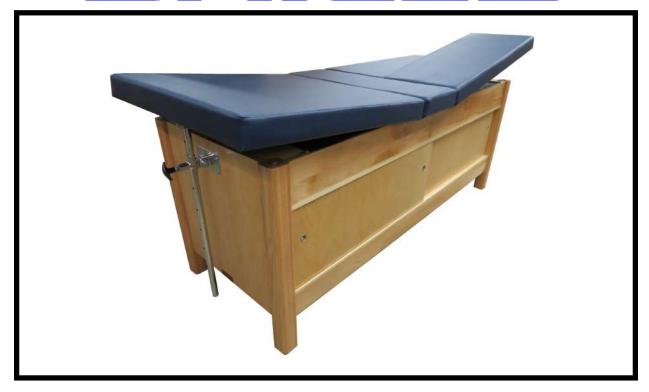

Special Model 14 Taping Tables, Model 441 Treatment Tables, Model 4090 Hi-Lo Table, all in US393 Black Upholstery, with Custom Cherry Finish Also, various matching Stools, Wedge and Bolster Pillows & Slant Boards