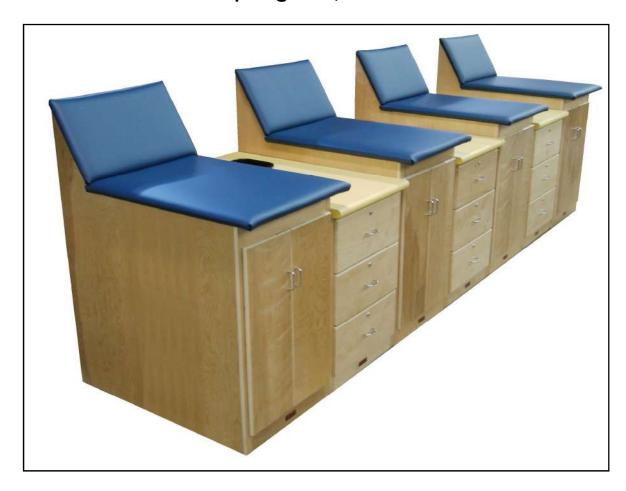

University Of Arkansas Barnhill Arena Fayetteville, AR

Julie Cain ATC
Assistant Athletic Director
for Sports Medicine
Lady Razorbacks Gymnastics

Our FIRST Modular Design Training Room in July 2001

Modular Professional Taping Cabinets
and Supply Cabinets