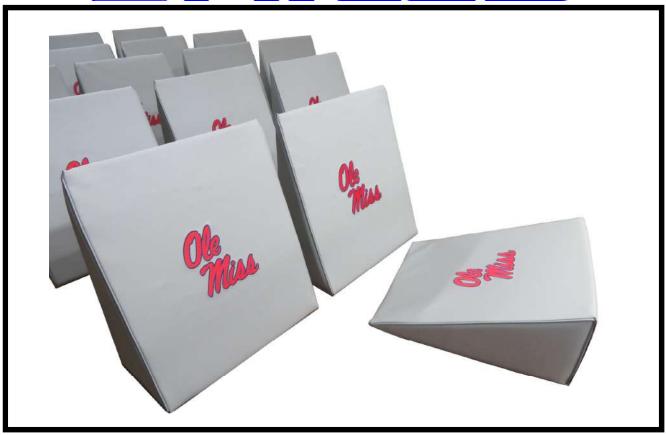

University Of Mississippi University, MS

Heather Landry Shirley PhD ATC Assistant AD for Sports Medicine - Volleyball

> Model 954 Wedge Pillow w/ Ole Miss Logo (14) each in Dove Upholstery

Chicago Bears Halas Hall Training Facility