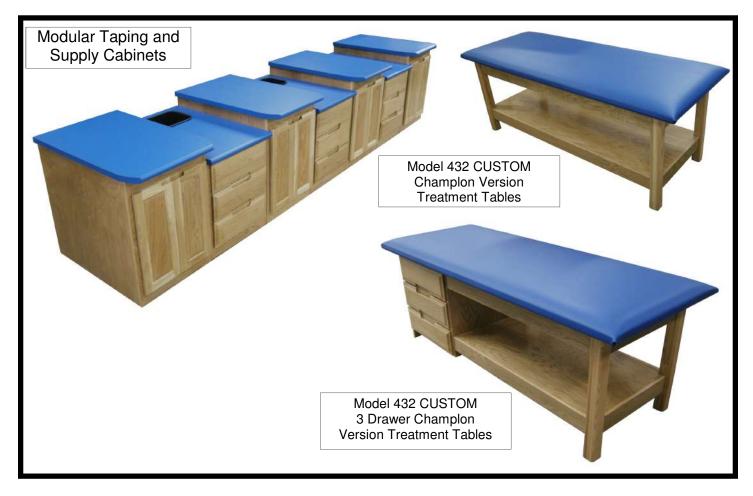

Special Model 14 Taping Tables, Model 441 Treatment Tables, Model 4090 Hi-Lo Table, all in US393 Black Upholstery, with Custom Cherry Finish Also, various matching Stools, Wedge and Bolster Pillows & Slant Boards