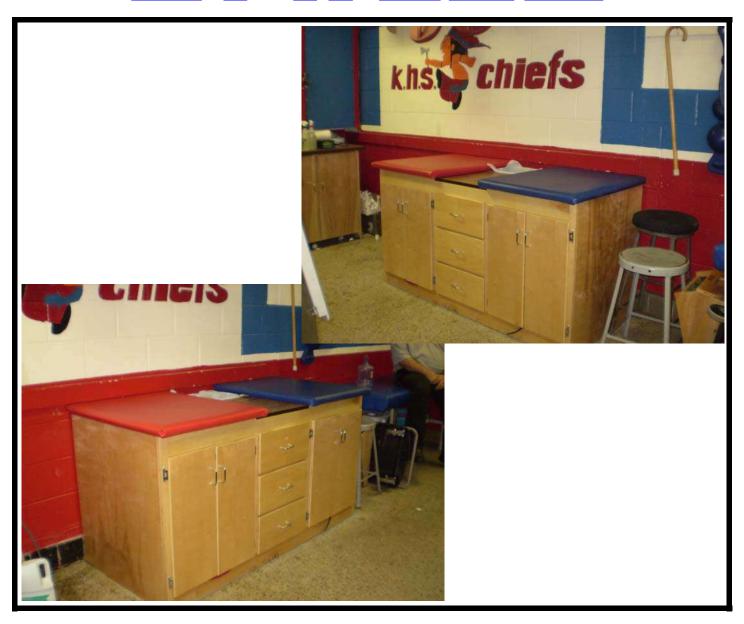

Professional Style Modular US364 Burgundy Upholstery, Natural Finish

Custom Model 447 Treatment Tables Special Sliding Doors & Matching 3 Drawers

Kempsville High School Chiefs, Virginia Sarah Hensley, Athletic Trainer

Model 26 Dual Taping Station (non-Modular) Special US393 American Beauty and US354 Royal Blue Two-Tone Upholstery, Natural Finish