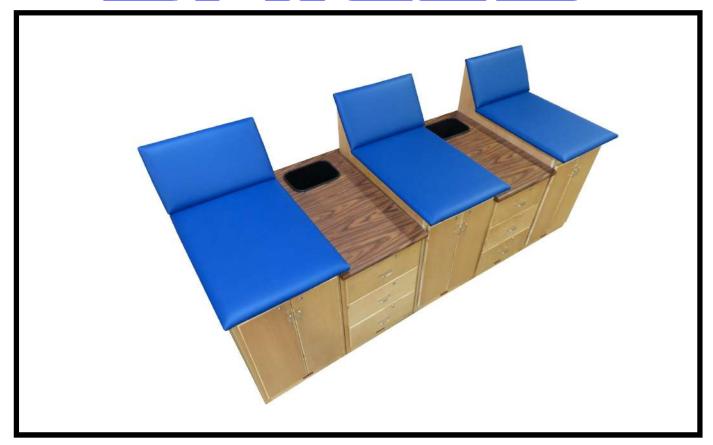

Custom PRO Cabinet Tables Custom 3 Drawer Supply Cabinets Champlon Reproductions & Replacements

US383 Expressso Upholstery Natural Wood Finish

St. Louis Rams Earth City, MO

James Lomax ATC Normatec Recovery Room

Model 432 Custom Treatment Tables Champlon Reproductions

Classic Modality Cabinet Carts Custom Cinnamon Wood Finish

US432 Imperial Blue Upholstery Custom Cinnamon Wood Finish

Baltimore Ravens, Owings Mills Training Facility, MD Bill Tessendorf ATC, VP Of Medical Services