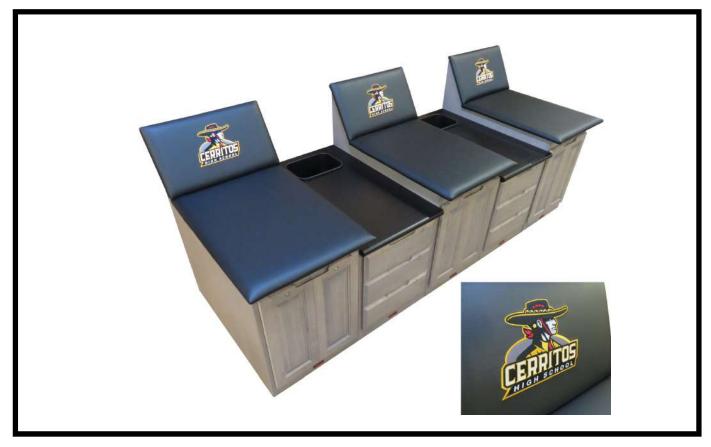

Athletic Trainer: George Harkness ATC

Cerritos High School Cerritos, CA

Athletic Director: Todd Denhart

Professional Modular 3 Seat Taping Station with Backrest Logo Model 487 Classroom Tables All with Black Upholstery and Custom Rustic Gray Wood Finish