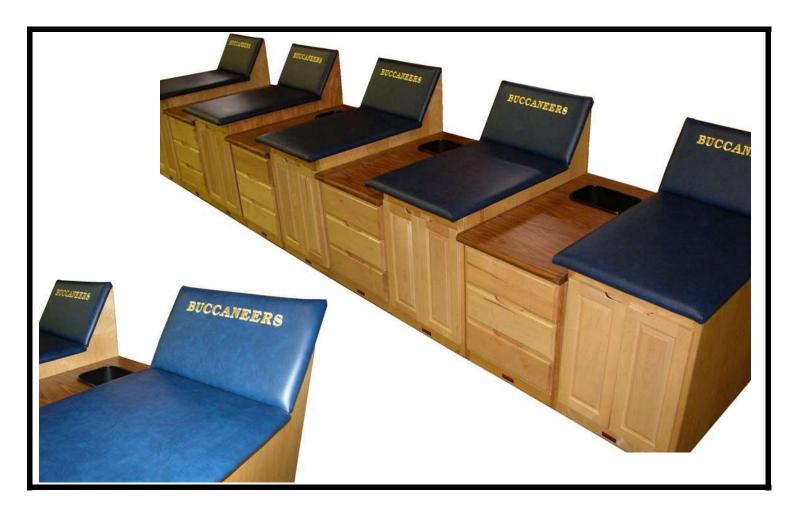

Model 412 Treatment Tables

Model 747 Chrome Stools
Custom Modality Tray Carts

Natural Wood Finish With US-360 American Beauty Upholstery

Charleston - Southern University Buccaneers Toby Harkins, Head Athletic Trainer