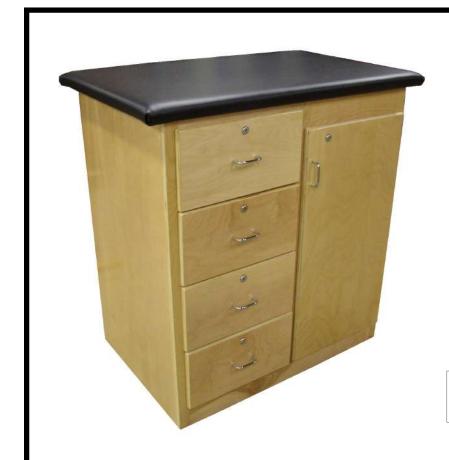

US432 Imperial Blue Upholstery Natural Finish

with Optional Embroidered Logo

Southwest Baptist University Bolivar , MO

Kristen Davern ATC Athletic Training Education Program

Model 432 Treatment Table Covers