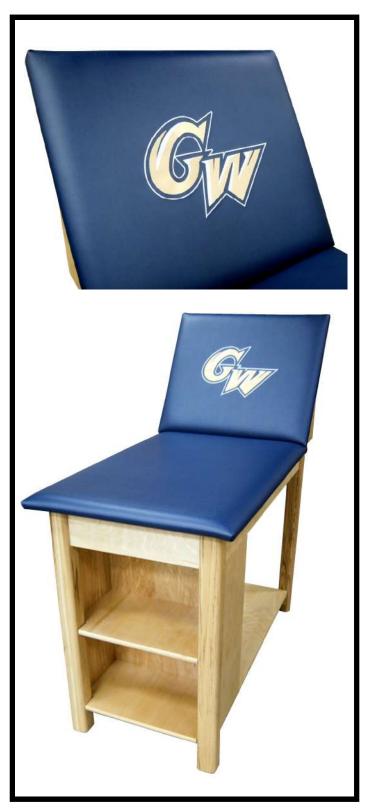

Classic Mobile Modality Carts w/ matching Classic Fronts

George Washington University Washington, DC

**Chris Hennelly MS ATC Associate Athletic Trainer** 

Model 25 Deluxe Taping Table with Backrest and Shelf

US432 Imperial Blue Upholstery Natural Finish

with Optional Embroidered Logo

Southwest Baptist University Bolivar , MO

Kristen Davern ATC Athletic Training Education Program

Model 432 Treatment Table Covers