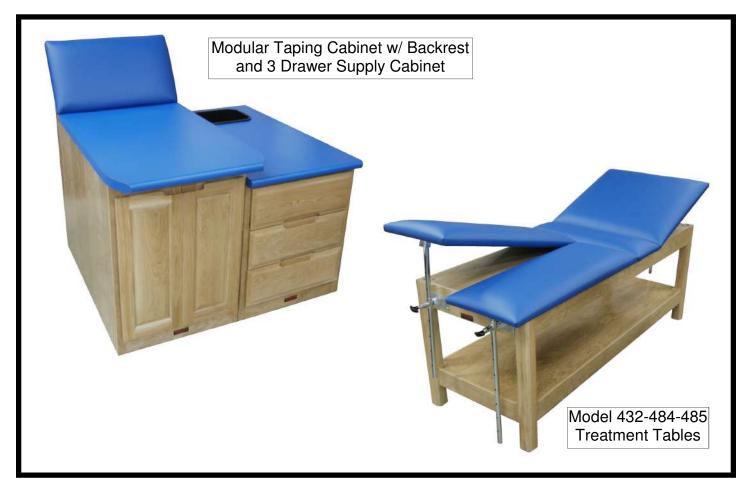

Model 432 Custom Treatment Tables Champlon Reproductions

Classic Modality Cabinet Carts Custom Cinnamon Wood Finish

US432 Imperial Blue Upholstery Custom Cinnamon Wood Finish

Baltimore Ravens, Owings Mills Training Facility, MD Bill Tessendorf ATC, VP Of Medical Services