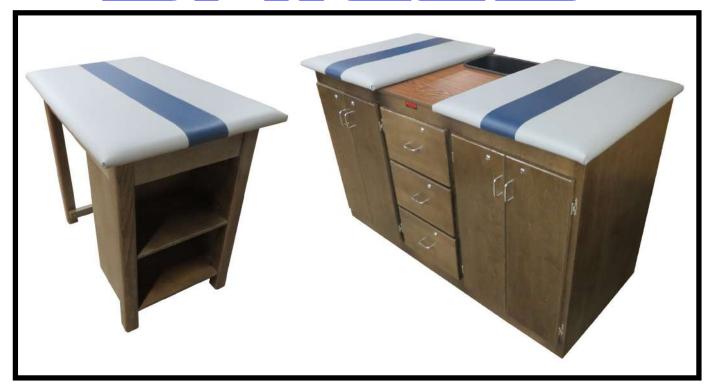

US432 Imperial Blue Upholstery Natural Finish

with Optional Embroidered Logo

Southwest Baptist University Bolivar , MO

Kristen Davern ATC Athletic Training Education Program

Model 432 Treatment Table Covers