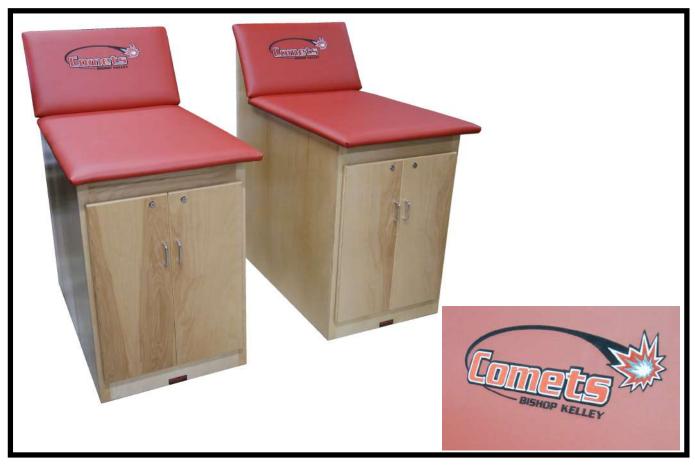

Bishop Kelley High School Tulsa, OK

Athletic Trainer: Alicia Berry ATC

Modular Classic Taping Cabinets Embroidered Logo Backrests

Natural Wood Finish US360 American Beauty Upholstery

Angelo State University Junell Center Training Room San Angelo , TX