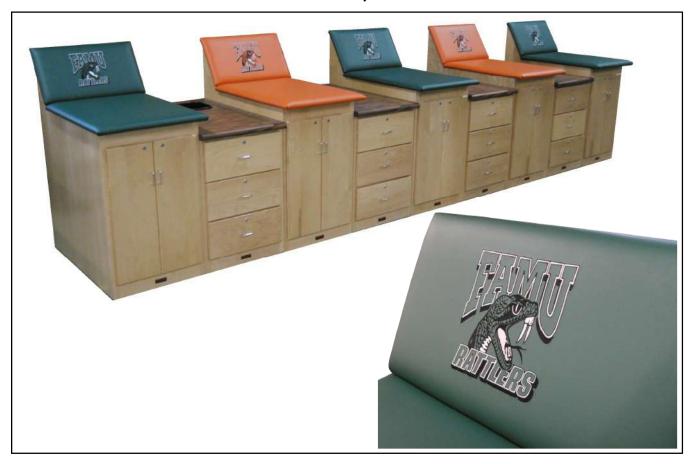

## Florida A&M University Rattlers

Tallahassee, Florida

## Athletic Trainer: Akima A. Dina ATC

Classic Modular Taping Cabinets and Supply Cabinets, with alternating Forest Green and Mandarin Orange Upholstery, Custom Embroidered Logo Backrests, Natural Wood Finish, and Lock Option