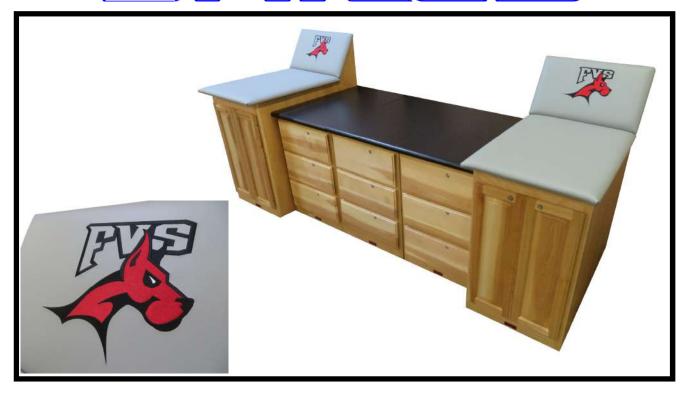

Fountain Valley School of Colorado Fountain Valley, CO

> Britta Pestak MS ATC Athletic Trainer

Modular Professional Taping Station with Backrests & Team Logo Pro Supply Cabinets w/ Three Drawers Wilsonart Black Matte Laminate Supply Tops with Wastebin Delete Dove Gray Upholstery, Natural Finish