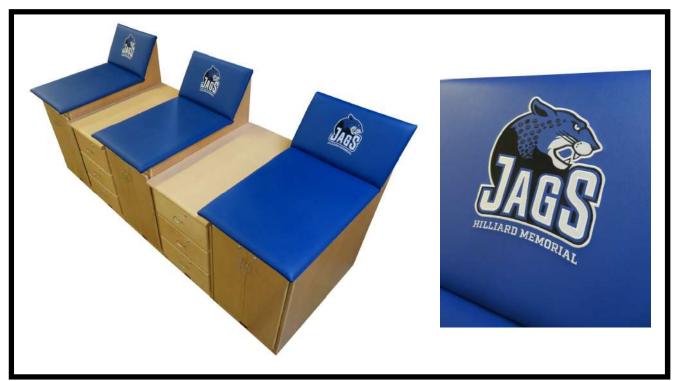

Model 432 Treatment Tables Imperial Blue Upholstery, Natural Finish Model 787 Weight Cart

Hilliard Memorial School Hilliard, OH

> Cort Hamilton Athletic Director

Modular Classic Taping Station with Backrests & Team Logo Classic Supply Cabinet w/ Three Drawers Wilsonart Fusion Maple Laminate Supply Tops with Wastebin Delete Royal Blue Upholstery, Natural Finish