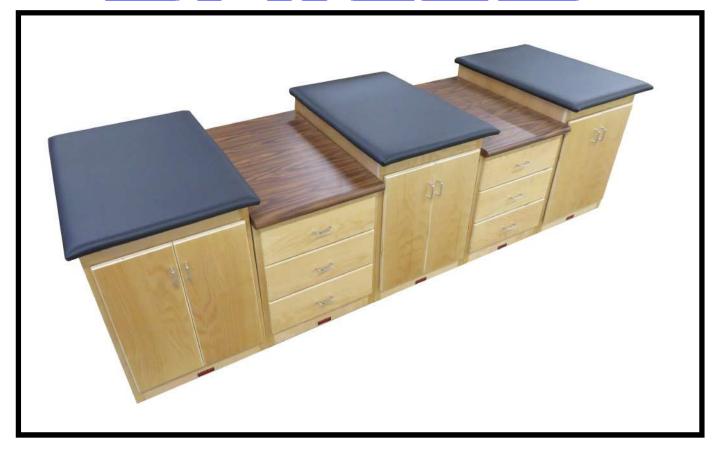

e Red & Black Upholstery Natural Wood Finish





Gillette Community College Gillette, WY

Jenni Winter Director, Intercollegiate Athletics Athletic Training Services by Gillette Physical Therapy

Modular Classic Taping Station with Backrests & Team Logo Optional Front Cubby Storage Classic Supply Cabinets w/ Three Drawers Black Laminate Supply Tops Black Upholstery & Natural Wood Finish

Model 441 Treatment Tables w/ Model 33 Double Drawers Black Upholstery w/ Team Logo & Natural Wood Finish



Lee County High School Leesburg, GA

Athletic Trainer: Brian Davis ATC, Accelerated PT

Classic Modular 2 Seat Taping Station with Padded Backrest Logo and Laminated Front Seat Model 4301 Classroom Tables with Black & Red Upholstery All with Custom Mahogany Wood Finish and Hidden Fingerpull Edges



John Brown University Siloam Springs, AR

> Athletic Trainer: Holly Bingham ATC

Classic Modular 3 Seat Taping Station No Backrests, Wastebin Top Delete Black Upholstery Natural Wood Finish



Middletown High School Middletown, OH

Athletic Trainer: Ashley Moman ATC/Premier Health





Supply Top Wastebin Delete
Door & Drawer Lock Option
Purple Upholstery
Shaker Cherry Laminate Tops
Shaker Cherry Wood Finish



Airport High School West Columbia, SC

Athletic Trainer: George Harkness ATC





Cerritos High School Cerritos, CA

Athletic Director: Todd Denhart

Professional Modular 3 Seat Taping Station with Backrest Logo Model 487 Classroom Tables All with Black Upholstery and Custom Rustic Gray Wood Finish



Jeff Davis High School Hazlehurst, GA

> Roger Metts Athletic Director

Modular