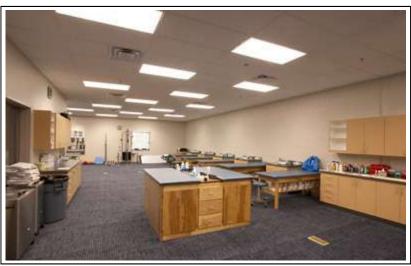

Oklahoma State University Center For Health Sciences Stillwater, OK

Jennifer Volberding, PhD ATC LAT Program Director

Custom Classroom Treatment Tables with Center Cabinet and Three Drawers with optional Drawer Locks Black Upholstery, Natural Wood Finish Natural Wood Finish 24" wide , 78" long, 32" high