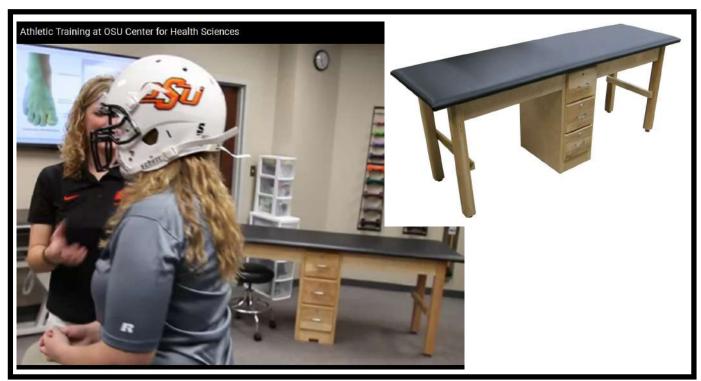

Oklahoma State University Center For Health Sciences Stillwater, OK

Jennifer Volberding, PhD ATC LAT Program Director

Custom Classroom Treatment Tables with Center Cabinet and Three Drawers with optional Drawer Locks Black Upholstery, Natural Wood Finish Natural Wood Finish 24" wide , 78" long, 32" high