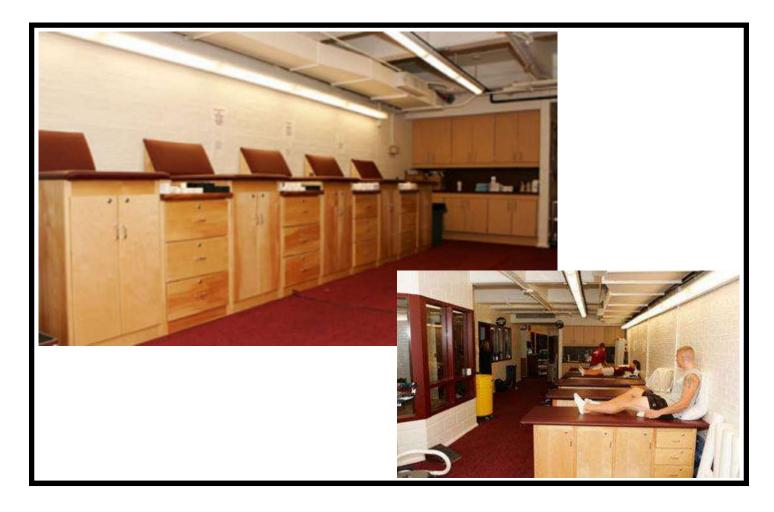

## United States Air Force Academy Cadet Gymnasium Complex, Colorado

Athletic Trainer: Chrystal Erickson ATC

Professional Modular Taping Cabinets,
& Supply Cabinets with Top Tray
Royal Blue Upholstery
Natural Wood Finish