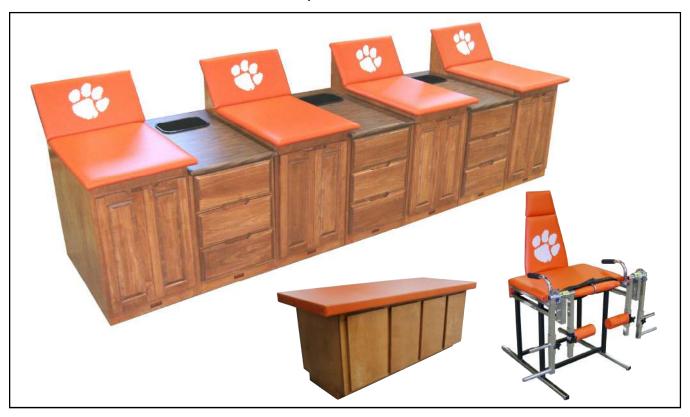

## **Clemson University Tigers**

Clemson, South Carolina

Athletic Trainer: Danny Poole MEd ATC

Professional Modular Taping Cabinets with Embroidered Logo Backrests, Upholstered Mandarin Orange

Customized Model 4301 Cabinet Tables All with Custom Matched Cherry Storm Wood Finish

Model 345 Quadriceps Table with Embroidered Logo Backrest, Upholstered Mandarin Orange