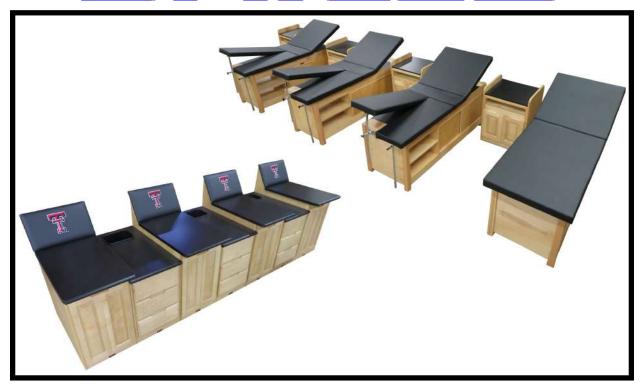

of Denver Regency Athletic Center Denver, CO

> Head Athletic Trainer Stephanie Begley ATC

Classic Modular Taping Station
Taping Cabinets w/ Backrests 42"H
Supply Cabinet w/ 3 Drawers & Wastebin Top 36"H
Natural Wood Finish
US393 Black Upholstery





Fairleigh Dickinson University
Florham Campus
Madison, NJ

Head Athletic Trainer Tom Wilkinson Sr. ATC

Custom Cabinet Treatment Tables
Merged Models 430-49-484-485 Features
30"H x 78"L x 30"W
Natural Wood Finish
US432 Imperial Blue Upholstery







Olmsted Falls High School Olmsted Falls, OH

Athletic Trainer
Max Benton ATC

Olmsted Fall Athletic Boosters
James Polcar

Custom 4301, 4305 Cabinet Treatment Tables Modular Classic Taping & Supply Cabinets Model 7724 Whirlpool Table

All in Natural Wood Finish With EX-270 Navy Blue Upholstery





Texas Tech University
United Supermarkets Arena
Lubbock, TX

Teinert Construction Hayden Haskell, Project Engineer Daniel Horton, Project Manager Parkhill Smith & Cooper, Architects

Modular Professional Taping and Supply Cabinets
Taping Backrests with Embroidered Logo
Custom Treatment Tables and Modality Carts

With US-393 Black Upholstery Natural Wood Finish, Medium Rubbed Matte Clear by Sherwin Williams





Brown University Margolies Center Training Room Providence, RI

> Athletic Trainer: Russ Fiore ATC

Modular Professional Taping Station Custom Professional Modality Carts Custom Professional Base Cabinets Custom Professional Wall Cabinets Model 484 and 432 Treatment Tables Natural Wood Finish Camel Upholstery



University of Oklahoma Viersen Gymnastics Center Training Room Norm