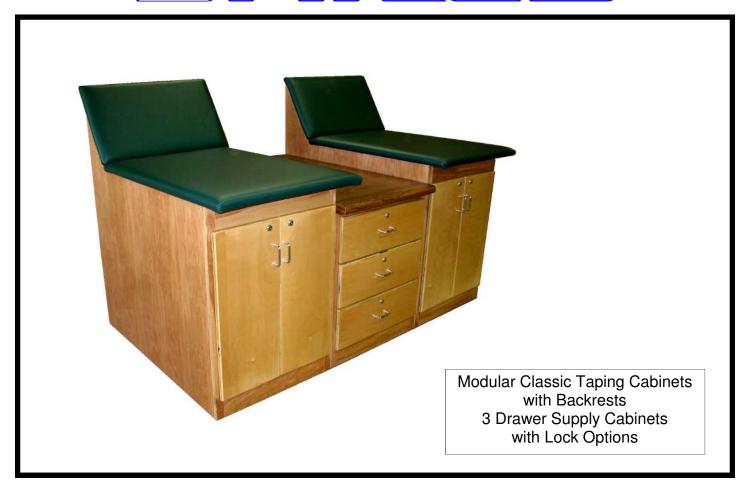

## Mater Academy Charter High School Hialeah, Florida Manny Penton, Head Athletic Trainer

Classic Style Modular Inline
Taping Cabinets with Backrests
and 3 Drawer Supply Cabinets
With Lock Option
US344 Forest Green Upholstery
Natural Finish