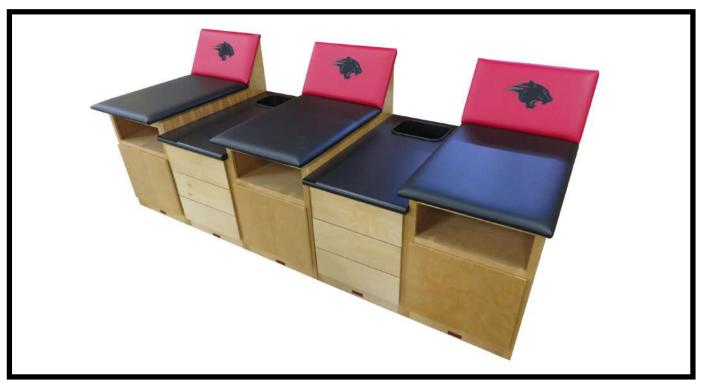

stery Imperial Blue Stripe



Indianapolis Colts Lucas Oil Stadium Training Rooms Indianapolis , IN



Athletic Trainer: Dave Hammer ATC

Model 25 Deluxe Taping Tables (36"H)
Model 432 Treatment Tables w/ Plain Shelf
Navy Blue & Black Upholstery
Natural Wood Finish





Oklahoma State University Center For Health Sciences Stillwater, OK

Jennifer Volberding, PhD ATC LAT Program Director

Custom Classroom Treatment Tables with Center Cabinet and Three Drawers with optional Drawer Locks Black Upholstery, Natural Wood Finish Natural Wood Finish 24" wide , 78" long, 32" high



University Of Akron Infocision Stadium Training Room Stile Field House Training Room Akron , OH



Model 7700 Whirlpool Chairs Model 432 Treatment Tables w/ Plain Shelf Navy Blue & Black Upholstery Natural Wood Finish





Clark Atlanta University Atlanta, GA

Rick Flateau MS ATC Head Athletic Trainer

Modular Classic Taping Station with Backrests & Team Logo Optional Front Cubby Storage Classic Supply Cabinets w/ Three Drawers Custom "no hardware" Fingerpull Fronts Wilsonart Black Matte Laminate Supply Tops Two Tone Red & Black Upholstery Natural Wood Finish





Gillette Community College Gillette, WY

Jenni Winter Director, Intercollegiate Athletics Athletic Training Services by Gillette Physical Therapy

Modular Classic Taping Station with Backrests & Team Logo Optional Front Cubby Storage Classic Supply Cabinets w/ Three Drawers Black Laminate Supply Tops Black Upholstery & Natural Wood Finish

Model 441 Treatment Tables w/ Model 33 Double Drawers Black Upholstery w/ Team Logo & Natural Wood Finish