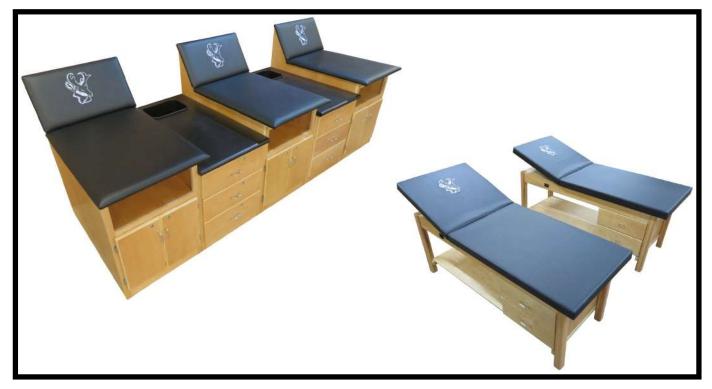

Volberding, PhD ATC LAT Program Director

Custom Classroom Treatment Tables with Center Cabinet and Three Drawers with optional Drawer Locks Black Upholstery, Natural Wood Finish Natural Wood Finish 24" wide , 78" long, 32" high



University Of Akron Infocision Stadium Training Room Stile Field House Training Room Akron , OH



Model 7700 Whirlpool Chairs Model 432 Treatment Tables w/ Plain Shelf Navy Blue & Black Upholstery Natural Wood Finish





Clark Atlanta University Atlanta, GA

Rick Flateau MS ATC Head Athletic Trainer

Modular Classic Taping Station with Backrests & Team Logo Optional Front Cubby Storage Classic Supply Cabinets w/ Three Drawers Custom "no hardware" Fingerpull Fronts Wilsonart Black Matte Laminate Supply Tops Two Tone Red & Black Upholstery Natural Wood Finish





Gillette Community College Gillette, WY

Jenni Winter Director, Intercollegiate Athletics Athletic Training Services by Gillette Physical Therapy

Modular Classic Taping Station with Backrests & Team Logo Optional Front Cubby Storage Classic Supply Cabinets w/ Three Drawers Black Laminate Supply Tops Black Upholstery & Natural Wood Finish

Model 441 Treatment Tables w/ Model 33 Double Drawers Black Upholstery w/ Team Logo & Natural Wood Finish



Lee County High School Leesburg, GA

Athletic Trainer: Brian Davis ATC, Accelerated PT

Classic Modular 2 Seat Taping Station with Padded Backrest Logo and Laminated Front Seat Model 4301 Classroom Tables with Black & Red Upholstery All with Custom Mahogany Wood Finish and Hidden Fingerpull Edges



John Brown University Siloam Springs, AR

>