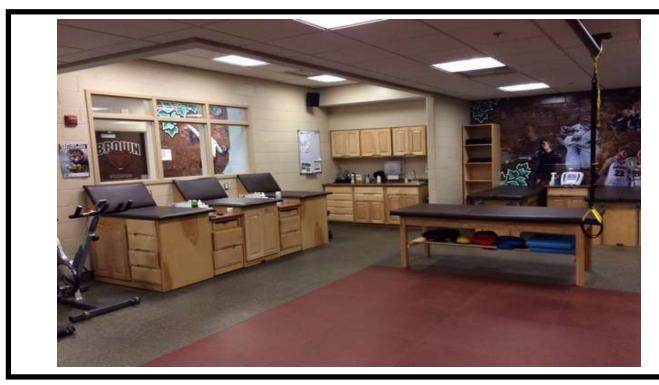

Brown University Margolies Center Training Room Providence, RI

> Athletic Trainer: Russ Fiore ATC

Modular Professional Taping Station Custom Professional Modality Carts Custom Professional Base Cabinets Custom Professional Wall Cabinets Model 484 and 432 Treatment Tables Natural Wood Finish Camel Upholstery