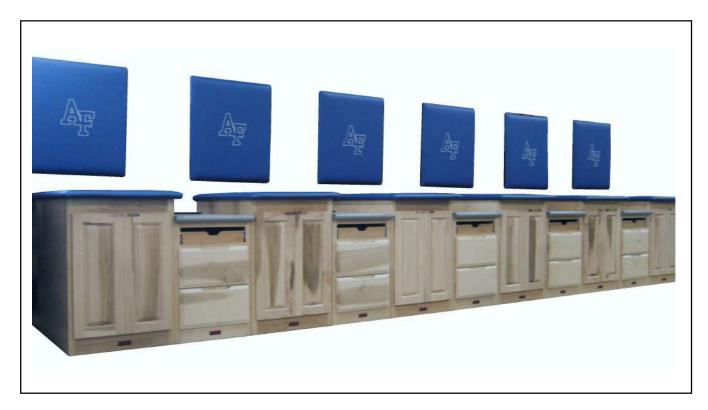

## United States Air Force Academy Cadet Gymnasium Complex, Colorado

Athletic Trainer: Chrystal Erickson ATC

Professional Modular Taping Cabinets,
& Supply Cabinets with Top Tray
Royal Blue Upholstery
Natural Wood Finish